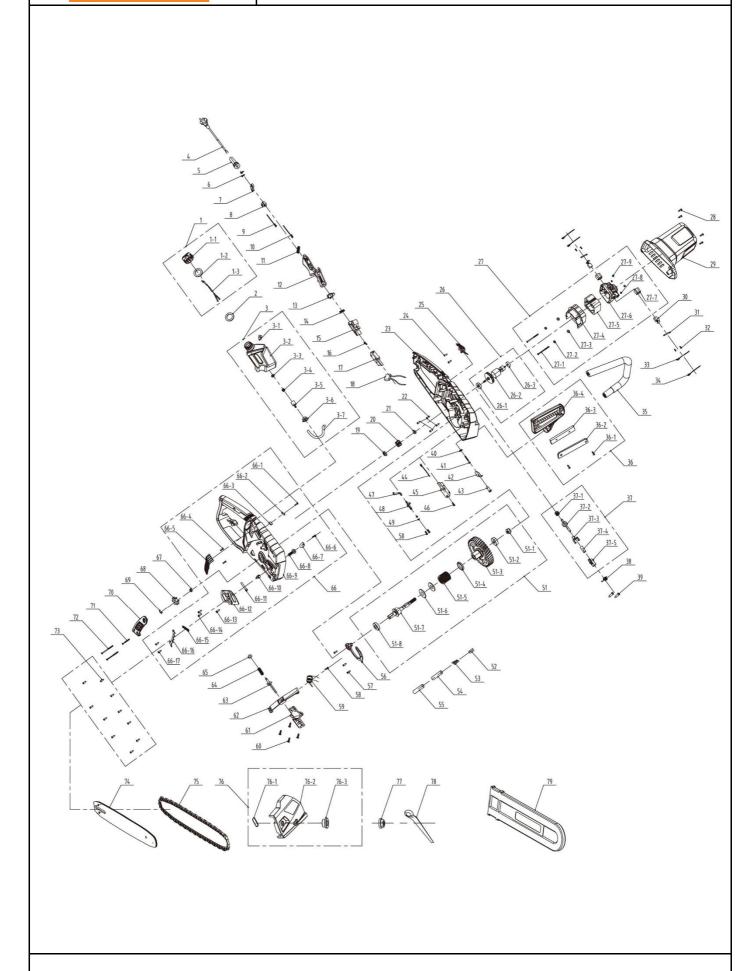

# **VET 2000 P**

| No   | Code   | Name                            | Qty | No   | Code   | Name                      | Qty |
|------|--------|---------------------------------|-----|------|--------|---------------------------|-----|
| 1    | 040263 | Oil tank cap assy               | 1   | 27-9 | 3040   | Hexagon nut               | 2   |
| 1-1  |        | Oil tank cap                    | 1   | 28   |        | Self-tapping screw        | 4   |
| 1-2  |        | Seal ring                       | 1   | 29   | 040274 |                           | 1   |
| 1-3  |        | Anti loss hook for oil tank cap | 1   | 30   | 040275 | Carbon                    | 2   |
| 2    |        | Rubber gasket                   | 1   | 31   |        | Brush holder clamp        | 2   |
| 3    | 040264 | Oil tank assy                   | 1   | 32   |        | Self-tapping screw        | 4   |
| 3-1  |        | Valve                           | 1   | 33   |        | Connecting wire           | 2   |
| 3-2  |        | Oil tank                        | 1   | 34   |        | Connecting wire           | 2   |
| 3-3  |        | Oil tank joint plug             | 1   | 35   | 040276 | Front handle              | 1   |
| 3-4  |        | Foam                            | 1   | 36   |        | Guard plate assy          | 1   |
| 3-5  |        | Direct head of oil tank         | 1   | 36-1 |        | Self-tapping screw        | 2   |
| 3-6  |        | Oil tank outlet seal ring       | 1   | 36-2 |        | Impact block cover        | 1   |
| 3-7  |        | Transnarent tube                | 1   | 36-3 |        | Impact block              | 1   |
| 4    |        | Cable                           | 1   | 36-4 |        | Guard plate               | 1   |
| 5    |        | Cable sheath                    | 1   | 37   |        | Oil pump assy             | 1   |
| 6    |        | Self-tapping screw              | 2   | 37-1 |        | Worm gear tooth           | 1   |
| 7    |        | Cable clamp                     | 1   | 37-2 |        | Worm gear                 | 1   |
| 8    |        | Terminal                        | 2   | 37-3 |        | Piston support            | 1   |
| 9    |        | Connecting wire                 | 1   | 37-4 |        | Piston sleeve             | 1   |
| 10   |        | Connecting wire                 | 1   | 37-5 |        | Oil pump body             | 1   |
| 11   |        | Button spring                   | 1   | 38   |        | Oil pump tension spring   | 1   |
| 12   | 040265 | Switch button                   | 1   | 39   |        | Flange self-tapping screw | 2   |
| 13   |        | Anti lock button                | 1   | 40   |        | Brake gasket              | 1   |
| 14   |        | Button spring                   | 1   | 41   |        | Self-tapping screw        | 1   |
| 15   | 040266 | Middle connecting rod           | 1   | 42   |        | Rod clamp                 | 1   |
| 16   |        | Self-tapping screw              | 1   | 43   |        | Self-tapping screw        | 1   |
| 17   | 040267 | Micro switch                    | 1   | 44   |        | Connectine wire           | 1   |
| 18   |        | Capacitance                     | 1   | 45   | 037363 | Micro switch              | 1   |
| 19   | 040268 | Hexagon nuts with flange        | 1   | 46   |        | Self-tapping screw        | 1   |
| 20   | 040269 | Motor gear                      | 1   | 47   |        | Transparent tube          | 1   |
| 21   |        | Motor gear bushing              | 1   | 48   |        | Nozzle                    | 1   |
| 22   |        | Self-tapping screw              | 4   | 49   | 020329 | 0 - type rubber ring      | 2   |
| 23   | 040270 | Left housing                    | 1   | 50   |        | Self-tapping screw        | 2   |
| 24   |        | Flange self-tapping screw       | 2   | 51   |        | Output shaft assy         | 1   |
| 25   |        | Left cover                      | 1   | 51-1 | 033155 | Hexagonal jam nut         | 1   |
| 26   | 040271 | Rotor assy                      | 1   | 51-2 | 048017 | Bearing                   | 1   |
| 26-1 |        | Bearing                         | 1   | 51-3 | 040278 | Output shaft gear         | 1   |
| 26-2 |        | Rotor                           | 1   | 51-4 |        | Shaft sleeve              | 1   |
| 26-3 |        | Bearing                         | 1   | 51-5 |        | Brake torsion spring      | 1   |
| 27   | 040272 | Stator assy                     | 1   | 51-6 |        | Adjusting gasket          | 2   |
| 27-1 |        | Stator screw                    | 2   | 51-7 | 040279 | Output shaft              | 1   |
| 27-2 |        | Spring washer                   | 2   | 51-8 |        | Bearing                   | 1   |
| 27-3 |        | Plain washer                    | 2   | 52   |        | Copper strip              | 1   |
| 27-4 |        | Wind shield                     | 1   | 53   |        | Female terminal           | 1   |
| 27-5 |        | Stator assy                     | 1   | 54   |        | Heat shrink tube          | 1   |
| 27-6 |        | Rear motor bracket              | 1   | 55   |        | Heat shrink tube          | 1   |
| 27-7 | 040273 | Brush holder                    | 2   | 56   |        | Anti-dust cover           | 1   |
| 27-8 |        | Washer                          | 2   | 57   |        | self-tapping screw        | 3   |

# **VET 2000 P**

| NoCodeNameQtyNoCodeName58Flange self-tapping screw1159Brake spring1160Countersunk Self-tapping screw4461027006Brake rod fixed plate162Switch connecting rod163Brake bar1 | Qty |
|--------------------------------------------------------------------------------------------------------------------------------------------------------------------------|-----|
| 59Brake spring160Countersunk Self-tapping screw461027006Brake rod fixed plate162Switch connecting rod1                                                                   |     |
| 60 Countersunk Self-tapping screw 4 61 027006 Brake rod fixed plate 1 62 Switch connecting rod 1                                                                         |     |
| 61 027006 Brake rod fixed plate 1 Switch connecting rod 1                                                                                                                |     |
| 62 Switch connecting rod 1                                                                                                                                               |     |
|                                                                                                                                                                          |     |
| 63                                                                                                                                                                       |     |
|                                                                                                                                                                          |     |
| 64 Brake bar spring 1                                                                                                                                                    |     |
| 65 Plain washer 1                                                                                                                                                        |     |
| 66 040280 Right housing assy 1                                                                                                                                           |     |
| 66-1 Flange self-tapping screw 1                                                                                                                                         |     |
| 66-2 Clamp 1                                                                                                                                                             |     |
| 66-3 Foam gasket 1                                                                                                                                                       |     |
| 66-4 Flange self-tapping screw 2                                                                                                                                         |     |
| 66-5 Rieht cover plate 1                                                                                                                                                 |     |
| 66-6 Self-tapping screw 1                                                                                                                                                |     |
| 66-7 Clamp 1                                                                                                                                                             |     |
| 66-8 Machine screw 1                                                                                                                                                     |     |
| 66-9 Right housing 1                                                                                                                                                     |     |
| 66-10 020332 Tightening nut 1                                                                                                                                            |     |
| 66-11 Tightening screw 1                                                                                                                                                 |     |
| 66-12 026989 Heat insulation gasket 1                                                                                                                                    |     |
| 66-13 Self-tapping screw 1                                                                                                                                               |     |
| 66-14 Countersunk Self-tapping screw 2                                                                                                                                   |     |
| 66-15 Oil-out seal ring 1                                                                                                                                                |     |
| 66-16 Dead block 1                                                                                                                                                       |     |
| 66-17 Self-tapping screw 2                                                                                                                                               |     |
| 67 020324 Tensioning spring 1                                                                                                                                            |     |
| 68 020322 Sprocket 1                                                                                                                                                     |     |
| 69 E type ring 1                                                                                                                                                         |     |
| 70 Front handle support plate 1                                                                                                                                          |     |
| 71 Self-tapping screw 1                                                                                                                                                  |     |
| 72 Self-tapping screw 2                                                                                                                                                  |     |
| 73 Self-tapping screw 10                                                                                                                                                 |     |
| 74 Chain bar 1                                                                                                                                                           |     |
| 75 Chain 1                                                                                                                                                               |     |
| 76 End cap assy 1                                                                                                                                                        |     |
| 76-1 020328 Seal rig 1                                                                                                                                                   |     |
| 76-2 End cap 1                                                                                                                                                           |     |
| 76-3 Shaft sleeve 1                                                                                                                                                      |     |
| 77 040268 Hexagon nuts with flange 1                                                                                                                                     |     |
| 78 Spanner 1                                                                                                                                                             |     |
| 79 Blade cover 1                                                                                                                                                         |     |
|                                                                                                                                                                          |     |
|                                                                                                                                                                          |     |
|                                                                                                                                                                          |     |
|                                                                                                                                                                          |     |
|                                                                                                                                                                          |     |
|                                                                                                                                                                          |     |
|                                                                                                                                                                          |     |